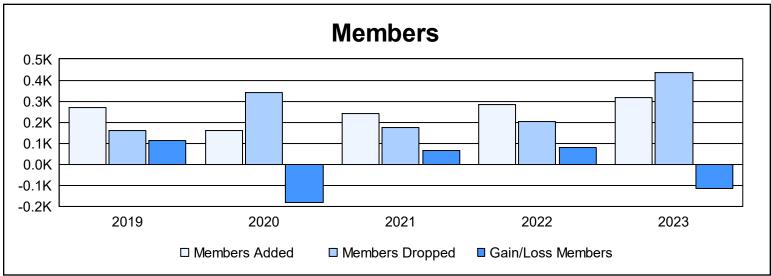

District 310 A1 As of June 2023 Cumulative

| Year      | New<br>Clubs | Dropped<br>Clubs | Gain/<br>Loss<br>Clubs | New<br>Members | Charter<br>Members | Reinstate<br>Members | Transfer<br>Members | Total<br>Member<br>Added | Total<br>Members<br>Dropped | Gain/<br>Loss<br>Members |
|-----------|--------------|------------------|------------------------|----------------|--------------------|----------------------|---------------------|--------------------------|-----------------------------|--------------------------|
| 2018-2019 | 2            | 0                | 2                      | 197            | 62                 | 5                    | 7                   | 271                      | 160                         | 111                      |
| 2019-2020 | 1            | 2                | -1                     | 83             | 28                 | 42                   | 9                   | 162                      | 343                         | -181                     |
| 2020-2021 | 2            | 0                | 2                      | 168            | 53                 | 18                   | 2                   | 241                      | 175                         | 66                       |
| 2021-2022 | 6            | 2                | 4                      | 145            | 127                | 11                   | 2                   | 285                      | 204                         | 81                       |
| 2022-2023 | 4            | 4                | 0                      | 161            | 152                | 4                    | 0                   | 317                      | 434                         | -117                     |
| Average   | 3            | 2                | 1                      | 151            | 84                 | 16                   | 4                   | 255                      | 263                         | -8                       |