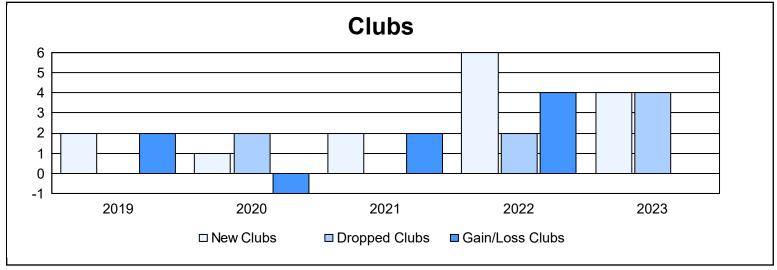

District 310 A1 As of June 2023 Cumulative

| Year      | New<br>Clubs | Dropped<br>Clubs | Gain/<br>Loss<br>Clubs | New<br>Members | Charter<br>Members | Reinstate<br>Members | Transfer<br>Members | Total<br>Member<br>Added | Total<br>Members<br>Dropped | Gain/<br>Loss<br>Members |
|-----------|--------------|------------------|------------------------|----------------|--------------------|----------------------|---------------------|--------------------------|-----------------------------|--------------------------|
| 2018-2019 | 2            | 0                | 2                      | 197            | 62                 | 5                    | 7                   | 271                      | 160                         | 111                      |
| 2019-2020 | 1            | 2                | -1                     | 83             | 28                 | 42                   | 9                   | 162                      | 343                         | -181                     |
| 2020-2021 | 2            | 0                | 2                      | 168            | 53                 | 18                   | 2                   | 241                      | 175                         | 66                       |
| 2021-2022 | 6            | 2                | 4                      | 145            | 127                | 11                   | 2                   | 285                      | 204                         | 81                       |
| 2022-2023 | 4            | 4                | 0                      | 161            | 152                | 4                    | 0                   | 317                      | 434                         | -117                     |
| Average   | 3            | 2                | 1                      | 151            | 84                 | 16                   | 4                   | 255                      | 263                         | -8                       |